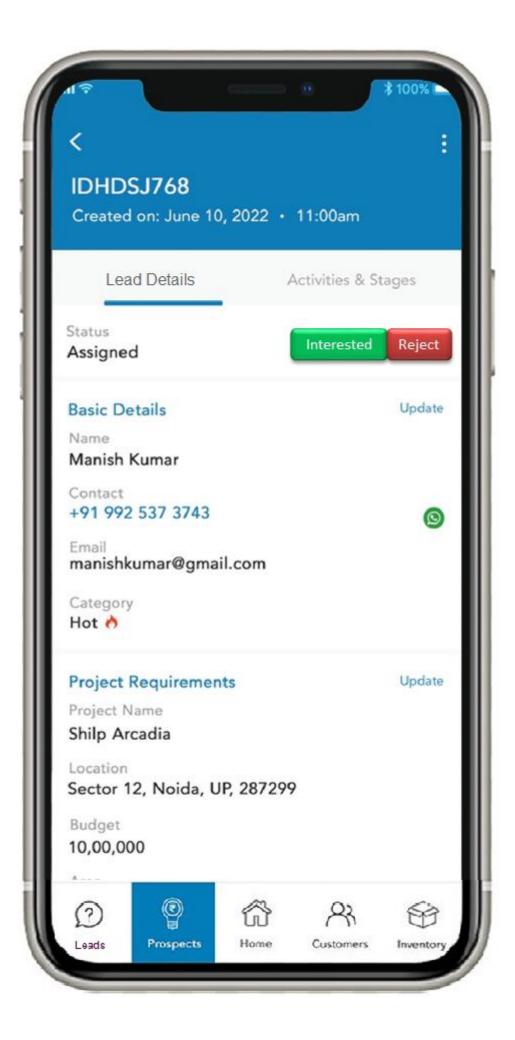

\$ 100% Mark Lead as Interested **Buying Time Frame** ŧ Immediate Budget ÷ Below 15 Lacs Property Type ÷ Residential Location ţ Noida \*Call Action ¢ Site Visit --None--Follow Up Task Meeting \* Meeting Location ÷ IC Office IC Office This Section will ÷ BW Site Start Date 25-07-2023 17:06 End Date **Due Date** 26-07-2023 17:06 

be visible on Call Action = Meeting Else only show

Cancel

**Move To Prospect** 

| 1.9              |                   | -           | 0             | \$ 100%     |
|------------------|-------------------|-------------|---------------|-------------|
| <                |                   |             |               | :           |
| IDH              | DSJ768            |             |               |             |
| Create           | ed on: June 10    | ), 2022 • ( | 11:00am       |             |
|                  | ad Dataila        | 0           | ctivities &   | Stanos      |
|                  | ead Details       |             | c tivities or | Judges      |
| Status<br>Assign | ed                |             | Accept        | Reject      |
|                  |                   | a et Baa    |               | ×           |
| Basic            | Rej               | ect Reas    | son           | odate       |
| Namo<br>Mani     | Rejection Categry |             |               |             |
|                  | Budget 👻          |             |               |             |
| Conta<br>+91     | Rejection Reason  |             |               |             |
| Emai             |                   |             |               |             |
| mani             | Low Budget        |             |               | ×           |
| Cate             | 8                 |             |               |             |
| Hot              |                   | Update      |               |             |
| Proje            |                   |             |               | odate       |
| Project          | Name              |             |               |             |
|                  | Arcadia           |             |               |             |
| Locatio          |                   |             |               |             |
| Sector           | 12, Noida, U      | P, 287299   |               |             |
| Budget           |                   |             |               |             |
| 10,00,           | 000               |             |               |             |
| Area             |                   | A           | 0             | 65          |
| D                | Brownett          | Home        | Customer      | E .         |
| Leads            | Prospects         | none        | Costomen      | s Inventory |