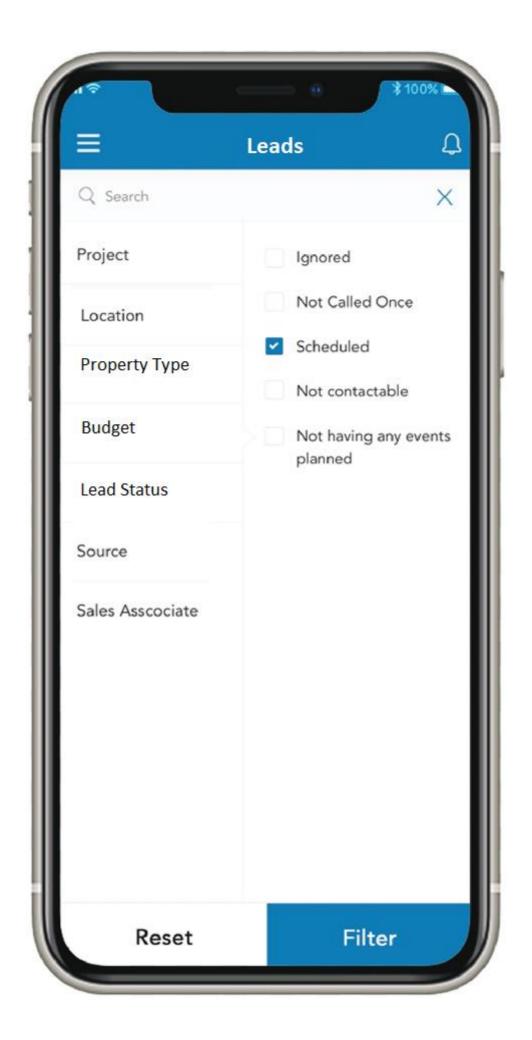

| Search Location  |   |   |
| Search             |                  |   | Q |
| Sector 14          |                  |   |   |
| Sector 34          |                  |   |   |
| Sector 10          |                  |   |   |
| Sector 11          |                  |   |   |
| 5000 21            |                  |   |   |
| Sector 17          |                  |   |   |





\$ 100% Mark Lead as Interested **Buying Time Frame** ŧ Immediate Budget ÷ Below 15 Lacs Property Type ÷ Residential Location ţ Noida \*Call Action ¢ Site Visit --None--Follow Up Task Meeting \* Meeting Location ÷ IC Office IC Office This Section will ÷ BW Site Start Date 25-07-2023 17:06 End Date **Due Date** 26-07-2023 17:06 

be visible on Call Action = Meeting Else only show

Cancel

**Move To Prospect** 













| 1.9              |                   | -           | 0             | \$ 100%     |
|------------------|-------------------|-------------|---------------|-------------|
| <                |                   |             |               | :           |
| IDH              | DSJ768            |             |               |             |
| Create           | ed on: June 10    | ), 2022 • ( | 11:00am       |             |
|                  | ad Dataila        | 0           | ctivities &   | Stanos      |
|                  | ead Details       |             | c tivities or | Judges      |
| Status<br>Assign | ed                |             | Accept        | Reject      |
|                  |                   | a et Baa    |               | ×           |
| Basic            | Rej