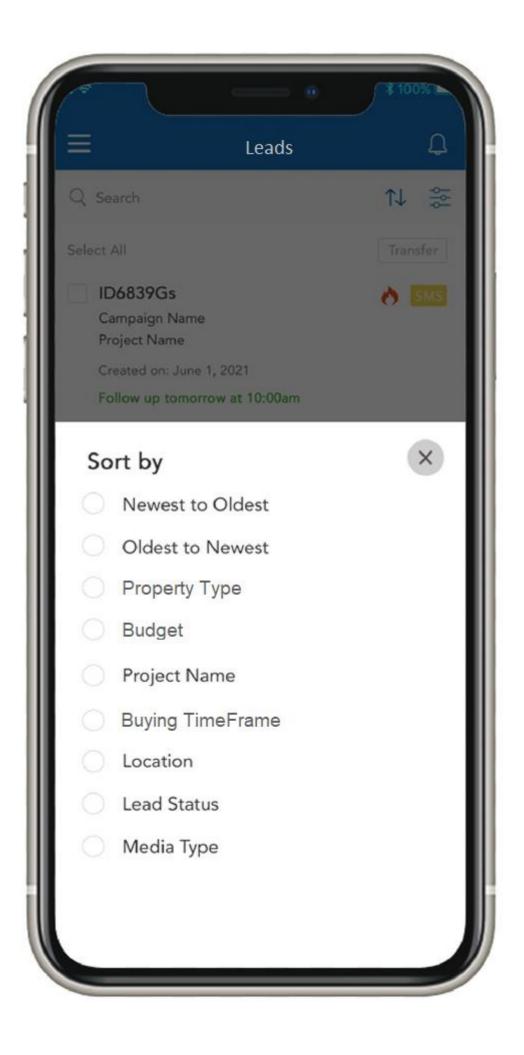

| Developer          |                  |   |   |
|--------------------|------------------|---|---|
| Supertech ×        | Search Develope  | r |   |
| Project            |                  |   |   |
| Shilp Arcadia      | X Search Project | ť |   |
| State              |                  |   |   |
| Punjab × S         | Search State     |   |   |
| Chandigarh >       | Search City      |   |   |
| Sector 10 $\times$ | Search Location  |   |   |
| Search             |                  |   | Q |
| Sector 14          |                  |   |   |
| Sector 34          |                  |   |   |
| Sector 10          |                  |   |   |
| Sector 11          |                  |   |   |
| 5000 21            |                  |   |   |
| Sector 17          |                  |   |   |