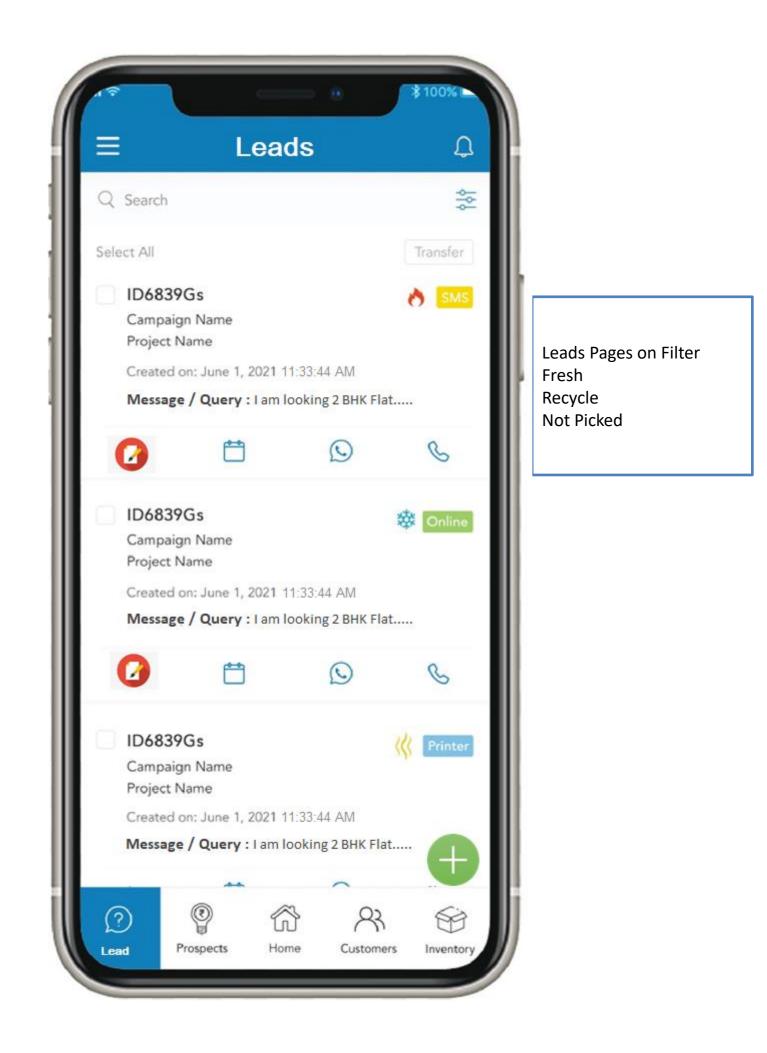

| \$                 |           | \$ 100% |
|--------------------|-----------|---------|
| < Cre              | eate Lead |         |
| Basic Information: |           |         |
| First Name         |           |         |
| Manoj              |           |         |
| Last Name          |           |         |
| Sharma             |           |         |
| Mobile             |           |         |
| +91 3383302022     |           |         |
| Email              |           |         |
| msharma@gmail.co   | m         |         |
| Category           |           |         |
| Hot                |           |         |
| Lead Source        |           |         |
| Reference Data     |           |         |
| Media Type         |           |         |
| Team Self Data     |           |         |
| Cancel             | Creat     | te Lead |