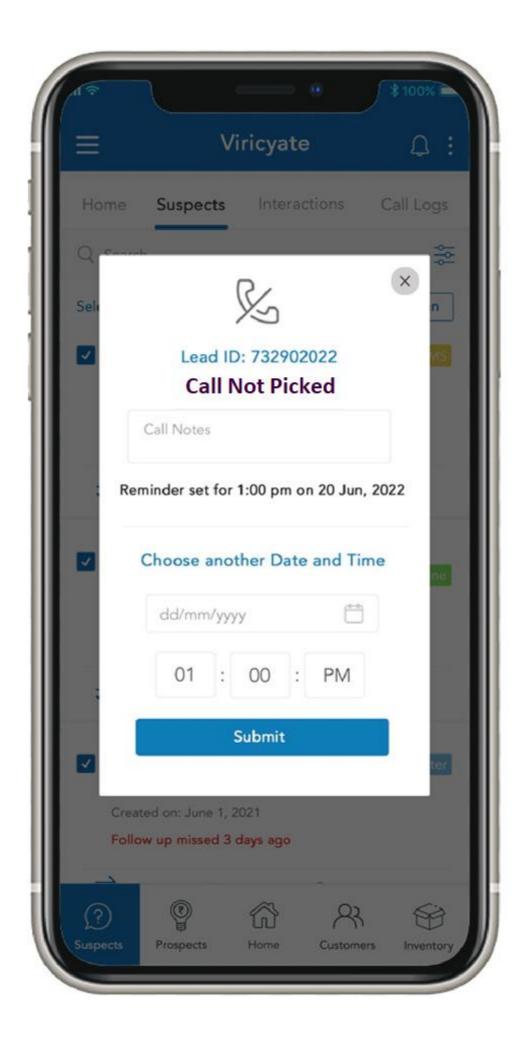

be visible on Call Action = Meeting Else only show

Cancel

**Move To Prospect** 

| 1.9              |                   | -           | 0             | \$ 100%     |
|------------------|-------------------|-------------|---------------|-------------|
| <                |                   |             |               | :           |
| IDH              | DSJ768            |             |               |             |
| Create           | ed on: June 10    | ), 2022 • ( | 11:00am       |             |
|                  | ad Dataila        | 0           | ctivities &   | Stanos      |
|                  | ead Details       |             | c tivities or | Judges      |
| Status<br>Assign | ed                |             | Accept        | Reject      |
|                  |                   | a et Baa    |               | ×           |
| Basic            | Rej               | ect Reas    | son           | odate       |
| Namo<br>Mani     | Rejection Categry |             |               |             |
|                  | Budget 👻          |             |               |             |
| Conta<br>+91     | Rejection Reason  |             |               |             |
| Emai             |                   |             |               |             |
| mani             | Low Budget        |             |               | ×           |
| Cate             | 8                 |             |               |             |
| Hot              |                   | Update      |               |             |
| Proje            |                   |             |               | odate       |
| Project          | Name              |             |               |             |
|                  | Arcadia           |             |               |             |
| Locatio          |                   |             |               |             |
| Sector           | 12, Noida, U      | P, 287299   |               |             |
| Budget           |                   |             |               |             |
| 10,00,           | 000               |             |               |             |
| Area             |                   | A           | 0             | 65          |
| D                | Brownett          | Home        | Customer      | E .         |
| Leads            | Prospects         | none        | Costomen      | s Inventory |