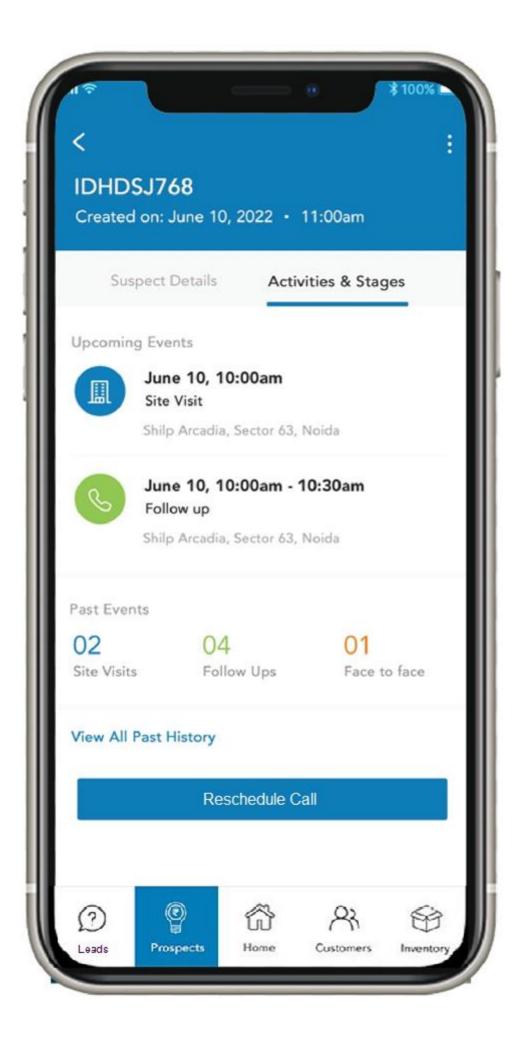

be visible on Call Action = Meeting Else only show

Cancel

**Move To Prospect** 

| 1.9              |                   | -           | 0             | \$ 100%     |
|------------------|-------------------|-------------|---------------|-------------|
| <                |                   |             |               | :           |
| IDH              | DSJ768            |             |               |             |
| Create           | ed on: June 10    | ), 2022 • ( | 11:00am       |             |
|                  | ad Dataila        | 0           | ctivities &   | Stanos      |
|                  | ead Details       |             | c tivities or | Judges      |
| Status<br>Assign | ed                |             | Accept        | Reject      |
|                  |                   | a et Baa    |               | ×           |
| Basic            | Rej               | ect Reas    | son           | odate       |
| Namo<br>Mani     | Rejection Categry |             |               |             |
|                  | Budget 👻          |             |               |             |
| Conta<br>+91     | Rejection Reason  |             |               |             |
| Emai             |                   |             |               |             |
| mani             | Low Budget        |             |               | ×           |
| Cate             | 8                 |             |               |             |
| Hot              |                   | Update      |               |             |
| Proje            |                   |             |               | odate       |
| Project          | Name              |             |               |             |
|                  | Arcadia           |             |               |             |
| Locatio          |                   |             |               |             |
| Sector           | 12, Noida, U      | P, 287299   |               |             |
| Budget           |                   |             |               |             |
| 10,00,           | 000               |             |               |             |
| Area             |                   | A           | 0             | 65          |
| D                | Brownett          | Home        | Customer      | E .         |
| Leads            | Prospects         | none        | Costomen      | s Inventory |