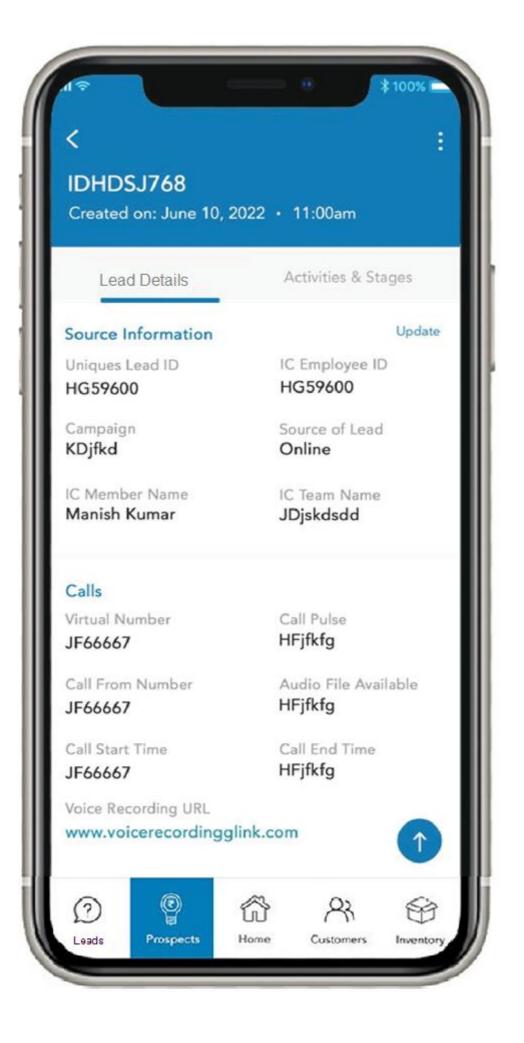

be visible on Call Action = Meeting Else only show

Cancel

**Move To Prospect** 

| 1.9              |                   | -           | 0             | \$ 100%     |
|------------------|-------------------|-------------|---------------|-------------|
| <                |                   |             |               | :           |
| IDH              | DSJ768            |             |               |             |
| Create           | ed on: June 10    | ), 2022 • ( | 11:00am       |             |
|                  | ad Dataila        | 0           | ctivities &   | Stanos      |
|                  | ead Details       |             | c tivities or | Judges      |
| Status<br>Assign | ed                |             | Accept        | Reject      |
|                  |                   | a et Baa    |               | ×           |
| Basic            | Rej               | ect Reas    | son           | odate       |
| Namo<br>Mani     | Rejection Categry |             |               |             |
|                  | Budget 👻          |             |               |             |
| Conta<br>+91     | Rejection Reason  |             |               |             |
| Emai             |                   |             |               |             |
| mani             | Low Budget        |             |               | ×           |
| Cate             | 8                 |             |               |             |
| Hot              |                   | Update      |               |             |
| Proje            |                   |             |               | odate       |
| Project          | Name              |             |               |             |
|                  | Arcadia           |             |               |             |
| Locatio          |                   |             |               |             |
| Sector           | 12, Noida, U      | P, 287299   |               |             |
| Budget           |                   |             |               |             |
| 10,00,           | 000               |             |               |             |
| Area             |                   | A           | 0             | 65          |
| D                | Brownett          | Home        | Customer      | E .         |
| Leads            | Prospects         | none        | Costomen      | s Inventory |

On Rejection Category Other Location Show Location Field