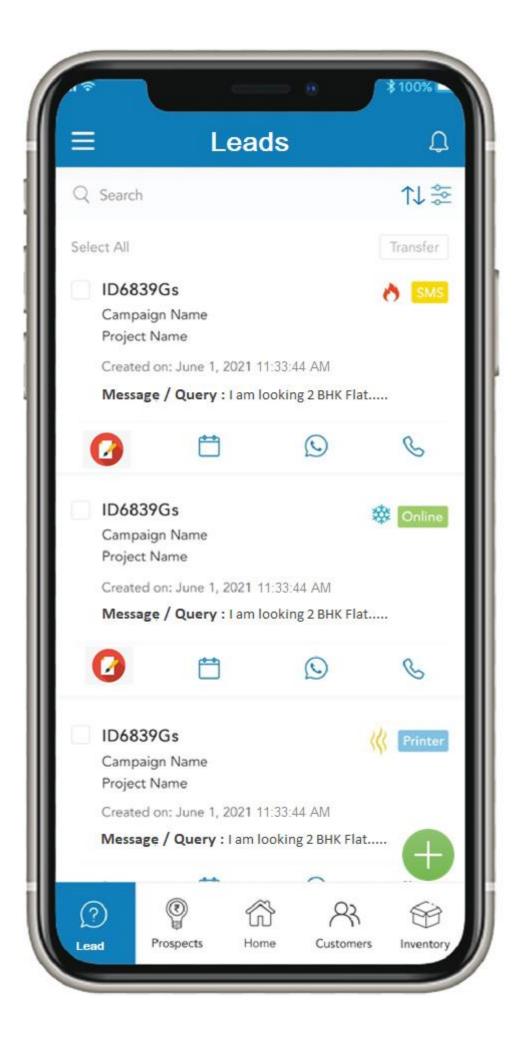

| \$                 |           | \$ 100% |
|--------------------|-----------|---------|
| < Cre              | eate Lead |         |
| Basic Information: |           |         |
| First Name         |           |         |
| Manoj              |           |         |
| Last Name          |           |         |
| Sharma             |           |         |
| Mobile             |           |         |
| +91 3383302022     |           |         |
| Email              |           |         |
| msharma@gmail.co   | m         |         |
| Category           |           |         |
| Hot                |           |         |
| Lead Source        |           |         |
| Reference Data     |           |         |
| Media Type         |           |         |
| Team Self Data     |           |         |
| Cancel             | Creat     | te Lead |