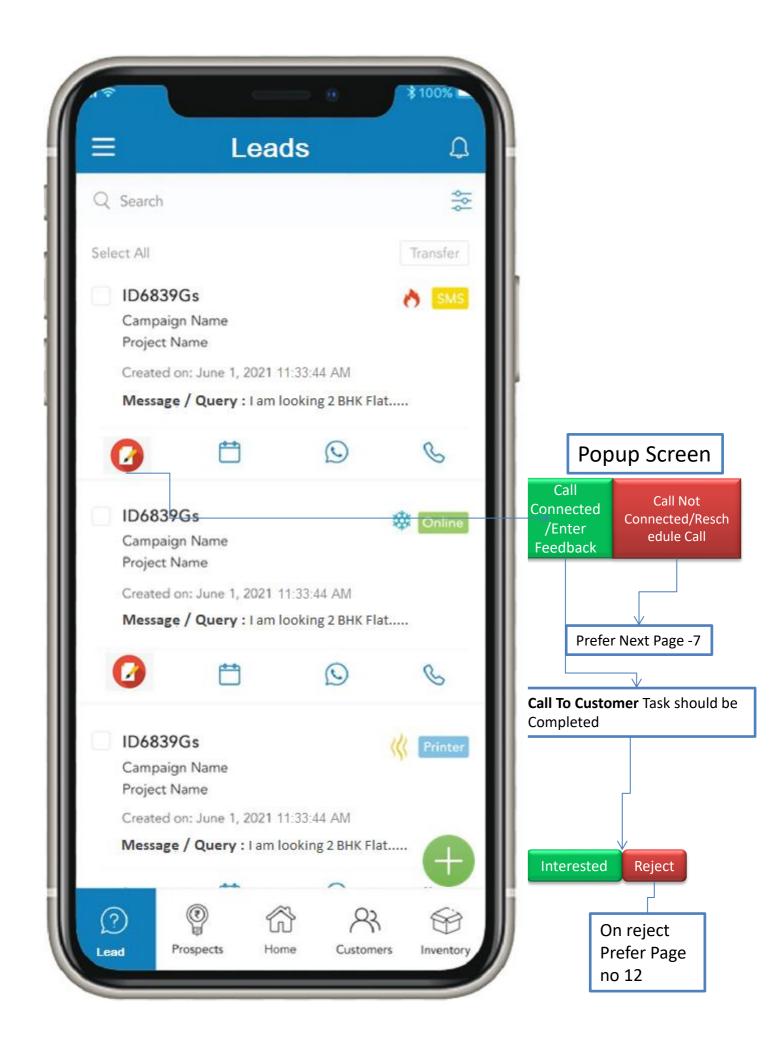

\$ 100% Mark Lead as Interested **Buying Time Frame** ŧ Immediate Budget ÷ Below 15 Lacs Property Type ÷ Residential Location ţ Noida \*Call Action ¢ Site Visit --None--Follow Up Task Meeting \* Meeting Location ÷ IC Office IC Office This Section will ÷ BW Site Start Date 25-07-2023 17:06 End Date **Due Date** 26-07-2023 17:06 

be visible on Call Action = Meeting Else only show

Cancel

**Move To Prospect** 

| 1.9              |                   | -           | 0             | \$ 100%     |
|------------------|-------------------|-------------|---------------|-------------|
| <                |                   |             |               | :           |
| IDH              | DSJ768            |             |               |             |
| Create           | ed on: June 10    | ), 2022 • ( | 11:00am       |             |
|                  | ad Dataila        | 0           | ctivities &   | Stanos      |
|                  | ead Details       |             | c tivities or | Judges      |
| Status<br>Assign | ed                |             | Accept        | Reject      |
|                  |                   | a et Baa    |               | ×           |
| Basic            | Rej               | ect Reas    | son           | odate       |
| Namo<br>Mani     | Rejection Categry |             |               |             |
|                  | Budget 👻          |             |               |             |
| Conta<br>+91     | Rejection Reason  |             |               |             |
| Emai             |                   |             |               |             |
| mani             | Low Budget        |             |               | ×           |
| Cate             | 8                 |             |               |             |
| Hot              |                   | Update      |               |             |
| Proje            |                   |             |               | odate       |
| Project          | Name              |             |               |             |
|                  | Arcadia           |             |               |             |
| Locatio          |                   |             |               |             |
| Sector           | 12, Noida, U      | P, 287299   |               |             |
| Budget           |                   |             |               |             |
| 10,00,           | 000               |             |               |             |
| Area             |                   | A           | 0             | 65          |
| D                | Brownett          | Home        | Customer      | E .         |
| Leads            | Prospects         | none        | Costomen      | s Inventory |