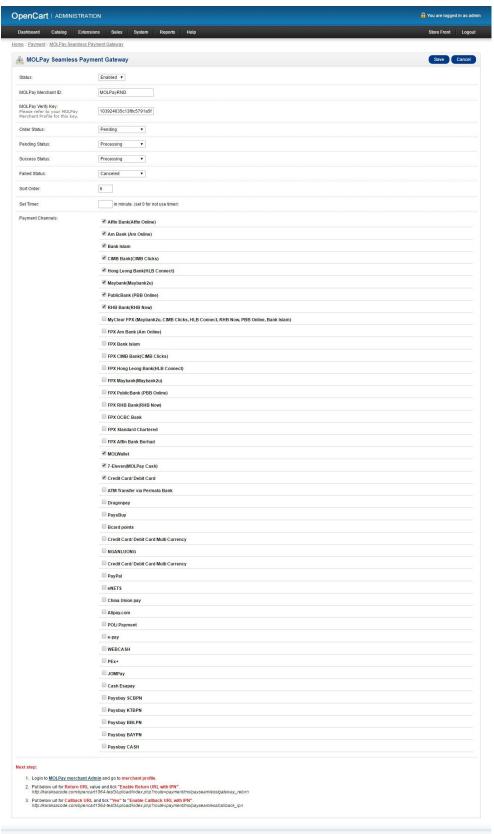

#### b) Extension > Payment > MOLPay Seamless

MOLPay Seamless Payment Gateway configuration consists of :

- Status
- MOLPay Merchant ID
- MOLPay Verify Key
- Order Status
- Pending Status
- Success Status
- Failed Status
- Sort Order
- Set Timer
- Payment Channels (there will be more channel added soon)
- Description on under "Next Step"