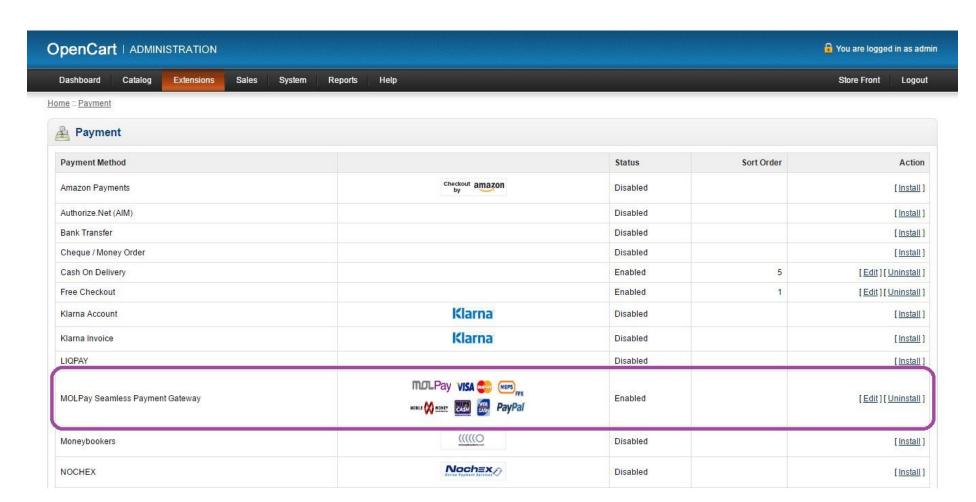

## 1. Admin Site

a) Extension > Payment

#### b) Extension > Payment > MOLPay Seamless

MOLPay Seamless Payment Gateway configuration consists of :

- Status
- MOLPay Merchant ID
- MOLPay Verify Key
- Order Status
- Pending Status
- Success Status
- Failed Status
- Sort Order
- Set Timer
- Payment Channels (there will be more channel added soon)
- Description on under "Next Step"