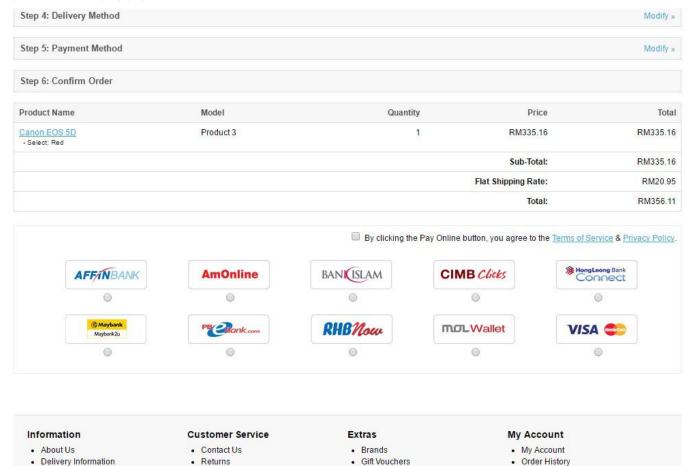

# 2. Checkout Page

a) Checkout Step: Select Payment Method

| Step 5: Payment Method                                             |                                |                                               |                                                |
|--------------------------------------------------------------------|--------------------------------|-----------------------------------------------|------------------------------------------------|
| ease select the preferred payment i                                | method to use on this order.   |                                               |                                                |
| MOLPay Seamless Payment G                                          | Gateway                        |                                               |                                                |
| Cash On Delivery                                                   |                                |                                               |                                                |
| dd Comments About Your Order                                       |                                |                                               |                                                |
|                                                                    |                                |                                               |                                                |
|                                                                    |                                |                                               |                                                |
|                                                                    |                                |                                               |                                                |
|                                                                    |                                |                                               |                                                |
|                                                                    |                                | I have re                                     | ad and agree to the Terms & Conditions Continu |
| Step 6: Confirm Order                                              |                                |                                               |                                                |
| Information                                                        | Customer Service               | Extras                                        | My Account                                     |
| About Us                                                           | <ul> <li>Contact Us</li> </ul> | <ul> <li>Brands</li> </ul>                    | My Account                                     |
| Delivery Information                                               | • Returns                      | Gift Vouchers                                 | Order History                                  |
| <ul> <li>Privacy Policy</li> <li>Terms &amp; Conditions</li> </ul> | Site Map                       | <ul><li>Affiliates</li><li>Specials</li></ul> | Wish List     Newsletter                       |
|                                                                    |                                |                                               |                                                |

b) Checkout Step: Confirm - Display payment channels based on user selection on Admin site.